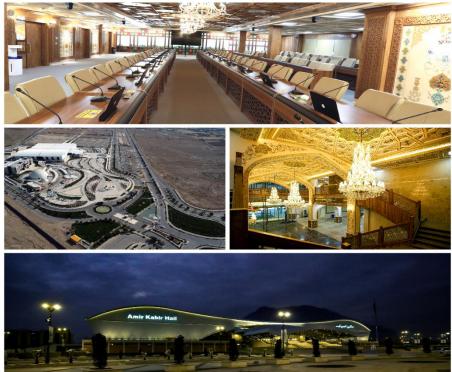

# **ISFAHAN INTERNATIONAL EXHIBITION CENTER (IIEC)**

Isfahan New International Exhibition Center's first phase was opened in November 2020. The proximity of the new fairground to Isfahan international airport, central train station, Isfahan customs and also easy access to the local transportation are counted as main advantages of this modern venue for participants.

The project as Iran's first exhibition township and one of the Middle East largest venues enjoys 15000 sqm indoor space, 30000 sqm outdoor space, 2000 parking spaces, 2500 sqm visitor registration area by a mix of tradition and modernity atmosphere and architecture , conference hall & meeting rooms, media center, restaurant and coffee shop and 42000 sqm green area.